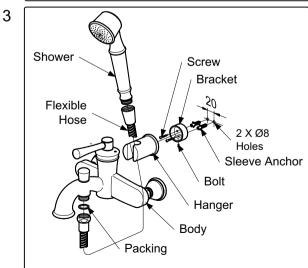

## **INSTALLATION**

MOUNT CONNECTORS PARALLEL WITH
THE WALL
Hot
Water
Supply
150±20
Supply
Leg