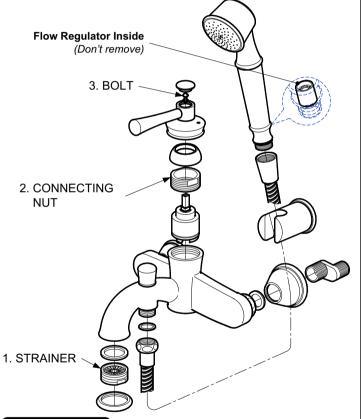

#### **TROUBLESHOOTING**

| PROBLEM                       | CHECK<br>POINT | SOLUTION         |
|-------------------------------|----------------|------------------|
| Flow rate unsatisfactory      | 1              | Remove and clean |
| Water leaks around the handle | 2              | Tighten          |
| Handle is loose               | 3              | Tighten          |

#### **ATTENTION**

- 1. Use of abrasive cleaning material such as; detergents containing hydrochloric acids, thinner, polishing powder, and nylon brush is not recommended.
- Flow Regulator should not be remove because it could damage the system