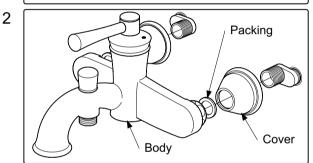

#### **TROUBLESHOOTING**

| PROBLEM                       | CHECK<br>POINT | SOLUTION         |
|-------------------------------|----------------|------------------|
| Flow rate unsatisfactory      | 1              | Remove and clean |
| Water leaks around the handle | 2              | Tighten          |
| Handle is loose               | 3              | Tighten          |