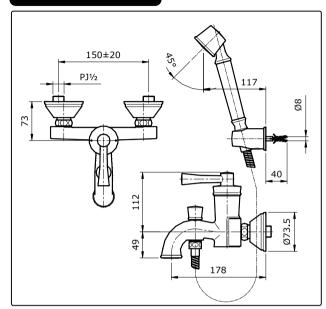

#### **SPECIFICATIONS**

## **INSTALLATION**

MOUNT CONNECTORS PARALLEL WITH
THE WALL
Hot
Water
Supply
150±20
Supply
Leg