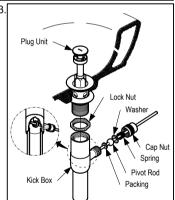

#### **TROUBLESHOOTING**

| PROBLEM                       | CHECK<br>POINT | SOLUTION         |
|-------------------------------|----------------|------------------|
| Flow rate unsatisfactory      | 1              | Remove and clean |
| Water leaks around the handle | 2              | Tighten          |
| Handle is loose               | 3              | Tighten          |
| Plug cannot open and close    | 4              | Tighten          |