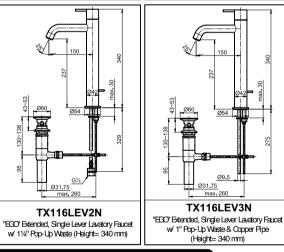

# TOTO "EGO" EXTENDED SINGLE LEVER LAVATORY FAUCET (HEIGHT =340mm) TX116LEN

## **SPECIFICATIONS**





### **OPERATING CONDITIONS**

- 1. Water supply pressure: 0.05 ~ 0.75 MPa.
- 2. Ensure that water supply is clean (No Sand, Dirt, Etc.).

#### **ATTENTION**

Use of abrasive cleaning material such as; detergents containing hydrochloric acids, thinner, polishing powder, and nylon brush is not recommended

#### **INSTALLATION**











#### **TROUBLESHOOTING**

| PROBLEM                       | CHECK<br>POINT | SOLUTION         |
|-------------------------------|----------------|------------------|
| Flow rate unsatisfactory      | 1              | Remove and clean |
| Water leaks around the handle | 2              | Tighten          |
| Handle is loose               | 3              | Tighten          |
| Plug cannot open and close    | 4              | Tighten          |



- 1. Alway