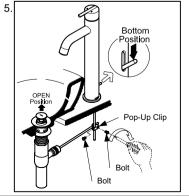

#### **TROUBLESHOOTING**

| PROBLEM                       | CHECK<br>POINT | SOLUTION         |
|-------------------------------|----------------|------------------|
| Flow rate unsatisfactory      | 1              | Remove and clean |
| Water leaks around the handle | 2              | Tighten          |
| Handle is loose               | 3              | Tighten          |
| Plug cannot open and close    | 4              | Tighten          |