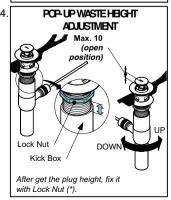

#### **TROUBLESHOOTING**

| PROBLEM                       | CHECK<br>POINT | SOLUTION         |
|-------------------------------|----------------|------------------|
| Flow rate unsatisfactory      | 1              | Remove and clean |
| Water leaks around the handle | 2              | Tighten          |
| Handle is loose               | 3              | Tighten          |
| Plug cannot open and close    | 4              | Tighten          |