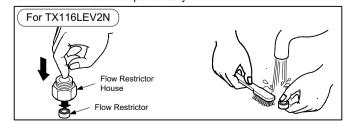

- 1. Always wipe chrome plated area with dry soft cloth, and sometimes wipe it with cloth soaked in mild soap.
- 2. Clean the Flow restrictor periodically with soft brush

S06160 R2