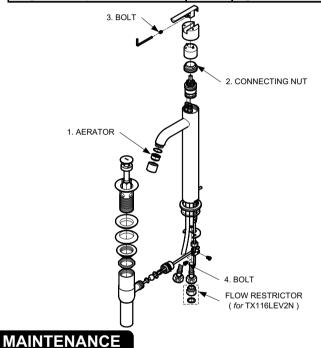

- 1. Always wipe chrome plated area with dry soft cloth, and sometimes wipe it with cloth soaked in mild soap.
- 2. Clean the Flow restrictor periodically with soft brush

S06160 R2