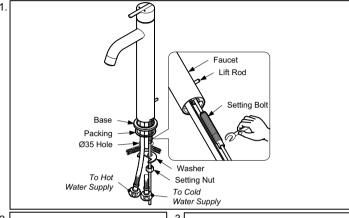

# TOTO "EGO" EXTENDED SINGLE LEVER LAVATORY FAUCET (HEIGHT =340mm) TX116LEN

## **SPECIFICATIONS**





### **OPERATING CONDITIONS**

- 1. Water supply pressure: 0.05 ~ 0.75 MPa.
- 2. Ensure that water supply is clean (No Sand, Dirt, Etc.).

#### **ATTENTION**

Use of abrasive cleaning material such as; detergents containing hydrochloric acids, thinner, polishing powder, and nylon brush is not recommended

#### **INSTALLATION**











#### **TROUBLESHOOTING**

| PROBLEM                       | CHECK<br>POINT | SOLUTION         |
|-------------------------------|----------------|------------------|
| Flow rate unsatisfactory      | 1              | Remove and clean |
| Water leaks around the handle | 2              | Tighten          |
| Handle is loose               | 3              | Tighten          |
| Plug cannot open and close    | 4              | Tighten          |



- 1. Always wipe chrome plated area with dry soft cloth, and sometimes wipe it with cloth soaked in mild soap.
- 2. Clean the Flow restrictor periodically with soft brush



S06160 R2