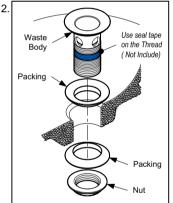

# TOTO "EGO" EXTENDED SINGLE LEVER LAVATORY FAUCET (HEIGHT =340mm) TX116LEN

## **SPECIFICATIONS**





### **OPERATING CONDITIONS**

- 1. Water supply pressure: 0.05 ~ 0.75 MPa.
- 2. Ensure that water supply is clean (No Sand, Dirt, Etc.).

#### **ATTENTION**

Use of abrasive cleaning material such as; detergents containing hydrochloric acids, thinner, polishing powder, and nylon brush is not recommended

#### **INSTALLATION**











#### **TROUBLESHOOTING**

| PROBLEM                       | CHECK<br>POINT | SOLUTION         |
|-------------------------------|----------------|------------------|
| Flow rate unsatisfactory      | 1              | Remove and clean |
| Water leaks around the handle | 2              | Tighten          |
| Handle is loose               | 3              | Tighten          |
| Plug cannot open and close    | 4              | Tighten          |



- 1. Always wipe chrome plated area with dry soft cloth, and sometimes wipe it with cloth soaked in mild soap.
- 2. Clean the Flow restrictor periodically with soft brush



S06160 R2