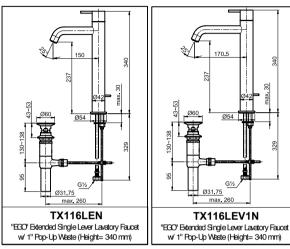

# TOTO "EGO" EXTENDED SINGLE LEVER LAVATORY FAUCET (HEIGHT =340mm) TX116LEN

## **SPECIFICATIONS**





### **OPERATING CONDITIONS**

- 1. Water supply pressure: 0.05 ~ 0.75 MPa.
- 2. Ensure that water supply is clean (No Sand, Dirt, Etc.).

#### **ATTENTION**

Use of abrasive cleaning material such as; detergents containing hydrochloric acids, thinner, polishing powder, and nylon brush is not recommended

#### **INSTALLATION**











#### **TROUBLESHOOTING**

| PROBLEM                       | CHECK<br>POINT | SOLUTION         |
|-------------------------------|----------------|------------------|
| Flow rate unsatisfactory      | 1              | Remove and clean |
| Water leaks around the handle | 2              | Tighten          |
| Handle is loose               | 3              | Tighten          |
| Plug cannot open and close    | 4              | Tighten          |



- 1. Alw