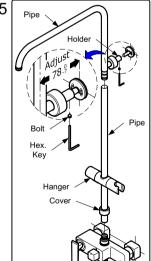

# **TOTO**

## "TOJA" SHOWER COLUMN SET TX492STN

#### **SPECIFICATIONS**



### **OPERATING CONDITIONS**

- 1. Water supply pressure: 0.05 ~ 0.75 MPa.
- 2. Ensure that water supply is clean ( No Sand, Dirt, Etc.).

#### **MAINTENANCE**

Always wipe chrome plated area with dry soft cloth, and sometimes wipe it with cloth soaked in mild soap.

#### INSTALLATION







6







Flowregulator Showe

### TROUBLESHOOTING

| PROBLEM                       | CHECK POINT | SOLUTION |
|-------------------------------|-------------|----------|
| Water leaks around the handle | 1           | Tighten  |
| Handle is loose               | 2, 3        | Tighten  |



Use of abrasive cleaning material such as; detergents containing hydrochloric acids, thinner, polishing powder, and nylon brush is not recommended.