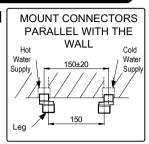

# **TOTO**

## "TOJA" SHOWER COLUMN SET TX492STN

#### **SPECIFICATIONS**



### **OPERATING CONDITIONS**

- 1. Water supply pressure: 0.05 ~ 0.75 MPa.
- 2. Ensure that water supply is clean ( No Sand, Dirt, Etc.).

#### **MAINTENANCE**

Always wipe chrome plated area with dry soft cloth, and sometimes wipe it with cloth soaked in mild soap.

#### INSTALLATION







6







Flowregulator Showe

### TROUBLESHOOTING

| PROBLEM                       | CHECK POINT | SOLUTION |
|-------------------------------|-------------|----------|
| Water leaks around the handle | 1           | Tighten  |
| Handle is loose               | 2, 3        | Tighten  |



Use of abrasive cleaning material such as; detergents containing hydrochloric acids, thinner, polishing powder, and nylon brush is not recommended.