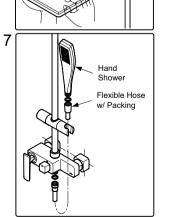

# **TOTO**

## "TOJA" SHOWER COLUMN SET TX492STN

#### **SPECIFICATIONS**



### **OPERATING CONDITIONS**

- 1. Water supply pressure: 0.05 ~ 0.75 MPa.
- 2. Ensure that water supply is clean ( No Sand, Dirt, Etc.).

#### **MAINTENANCE**

Always wipe chrome plated area with dry soft cloth, and sometimes wipe it with cloth soaked in mild soap.

#### INSTALLATION







6







Flowregulator Showe

### TROUBLESHOOTING

| PROBLEM                       | CHECK POINT | SOLUTION |
|-------------------------------|-------------|----------|
| Water leaks around the handle | 1           | Tighten  |
| Handle is loose               | 2, 3        | Tighten  |



Use of abrasive cleaning material such as; detergents containing hydrochloric acids, thinner, polishing powder, and nylon brush is not recommended.