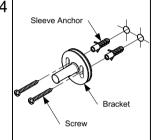

# **TOTO**

## "TOJA" SHOWER COLUMN SET TX492STN

#### **SPECIFICATIONS**



### **OPERATING CONDITIONS**

- 1. Water supply pressure: 0.05 ~ 0.75 MPa.
- 2. Ensure that water supply is clean ( No Sand, Dirt, Etc.).

#### **MAINTENANCE**

Always wipe chrome plated area with dry soft cloth, and sometimes wipe it with cloth soaked in mild soap.

#### INSTALLATION







6







Flowregulator Showe

### TROUBLESHOOTING

| PROBLEM                       | CHECK POINT | SOLUTION |
|-------------------------------|-------------|----------|
| Water leaks around the handle | 1           | Tighten  |
| Handle is loose               | 2, 3        | Tighten  |



Use of abrasive cleaning material such as; detergents containing hydrochloric acids, thinner, polishing powder, and nylon brush is not recommended.