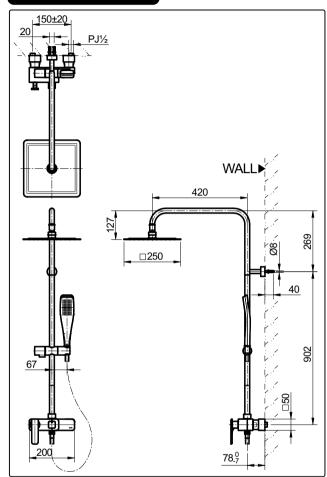

## "TOJA" SHOWER COLUMN SET TX492STN

#### **SPECIFICATIONS**

### **OPERATING CONDITIONS**

- 1. Water supply pressure: 0.05 ~ 0.75 MPa.
- 2. Ensure that water supply is clean ( No Sand, Dirt, Etc.).

#### INSTALLATION

6

Flowregulator Showe