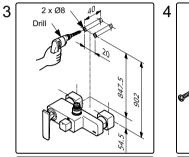

# **TOTO**

## "TOJA" SHOWER COLUMN SET TX492STN

#### **SPECIFICATIONS**



### **OPERATING CONDITIONS**

- 1. Water supply pressure: 0.05 ~ 0.75 MPa.
- 2. Ensure that water supply is clean ( No Sand, Dirt, Etc.).

#### **MAINTENANCE**

Always wipe chrome plated area with dry soft cloth, and sometimes wipe it with cloth soaked in mild soap.

#### INSTALLATION







6







Flowregulator Showe

### TROUBLESHOOTING

| PROBLEM                       | CHECK POINT | SOLUTION |
|-------------------------------|-------------|----------|
| Water leaks around the handle | 1           | Tighten  |
| Handle is loose               | 2, 3        | Tighten  |



Use of abrasive cleaning material such as; detergents containing hydrochloric acids, thinner, polishing powder, and nylon brush is not recommended.