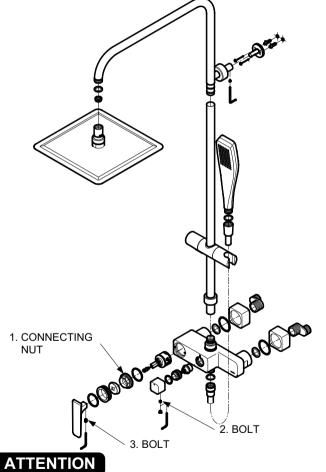

#### INSTALLATION

6

Flowregulator Showe

### TROUBLESHOOTING

| PROBLEM                       | CHECK POINT | SOLUTION |
|-------------------------------|-------------|----------|
| Water leaks around the handle | 1           | Tighten  |
| Handle is loose               | 2, 3        | Tighten  |