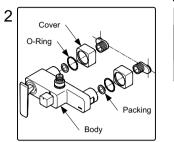

### TROUBLESHOOTING

| PROBLEM                       | CHECK POINT | SOLUTION |
|-------------------------------|-------------|----------|
| Water leaks around the handle | 1           | Tighten  |
| Handle is loose               | 2, 3        | Tighten  |