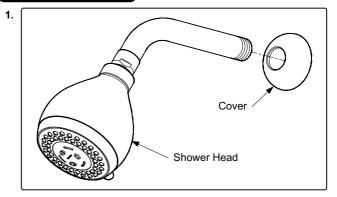

, and sometimes wipe it with cloth soaked in mild soap.

### **ATTENTION**

Use of abrasive cleaning material such as; detergents containing hydrochloric acids, thinner, polishing powder, and nylon brush is not recommended

### **INSTALLATION**





S060147

# TOTO

## FIXED SHOWER HEAD (2S MASSAGE) (L=171mm, Ø=75mm) TX466SM

## **SPECIFICATIONS**



#### **OPERATING CONDITIONS**

- Water supply pressure: 0.05 ~ 0.75 MPa.
- 2. Ensure that water supply is clean ( No Sand, Dirt, Etc.).

### **MAINTENANCE**

Always wipe chrome plated area with dry soft cloth, and sometimes wipe it with cloth soaked in mild soap.

#### ATTENTION

Use of abrasive cleaning material such as; detergents containing hydrochloric acids, thinner, polishing powder, and nylon brush is not recommended

### INSTALLATION