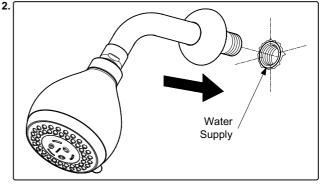

# TOTO

## FIXED SHOWER HEAD (2S MASSAGE) (L=171mm, Ø=75mm) TX466SM

### **SPECIFICATIONS**



### **OPERATING CONDITIONS**

- Water supply pressure: 0.05 ~ 0.75 MPa.
  Ensure that water supply is clean (No Sand, Dirt, Etc.).

### **MAINTENANCE**

Always wipe chrome plated area with dry soft cloth, and sometimes wipe it with cloth soaked in mild soap.

### **ATTENTION**

Use of abrasive cleaning material such as; detergents containing hydrochloric acids, thinner, polishing powder, and nylon brush is not recommended

### **INSTALLATION**





S060147

# TOTO

## FIXED SHOWER HEAD (2S MASSAGE) (L=171mm, Ø=75mm) TX466SM

## **SPECIFICATIONS**



#### **OPERATING CONDITIONS**

- Water supply pressure: 0.05 ~ 0.75 MPa.
- 2. Ensure that water supply is clean ( No Sand, Dirt, Etc.).

### **MAINTENANCE**

Always wipe chrome plated area with dry soft cloth, and sometimes wipe it with cloth soaked in mild soap.

#### ATTENTION

Use of abrasive cleaning material such as; detergents containing hydrochloric acids, thinner, polishing powder, and nylon brush is not recommended

### INSTALLATION