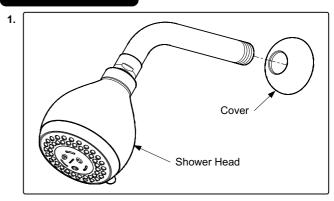

# TOTO

## FIXED SHOWER HEAD (2S MASSAGE) (L=171mm, Ø=75mm) TX466SM

### **SPECIFICATIONS**



### **OPERATING CONDITIONS**

- Water supply pressure: 0.05 ~ 0.75 MPa.
  Ensure that water supply is clean (No Sand, Dirt, Etc.).

### **MAINTENANCE**

Always wipe chrome plated area with dry soft cloth, and sometimes wipe it with cloth soaked in mild soap.

### **ATTENTION**

Use of abrasive cleaning material such as; detergents containing hydrochloric acids, thinner, polishing powder, and nylon brush is not recommended

### **INSTALLATION**





S060147

# TOTO

## FIXED SHOWER HEAD (2S MASSAGE) (L=171mm, Ø=75mm) TX466SM

## **SPECIFICATIONS**



#### **OPERATING CONDITIONS**

- Water supply pressure: 0.05 ~ 0.75 MPa.
- 2. Ensure that water supply is clean ( No Sand, Dirt, Etc.).

### **MAINTENANCE**

Always wipe chrome plated area with dry soft cloth, and sometimes wipe it with cloth soaked in mild soap.

#### ATTENTION

Use of abrasive cleaning material such as; detergents containing hydrochloric acids, thinner, polishing powder, and nylon brush is not recommended

### INSTALLATION