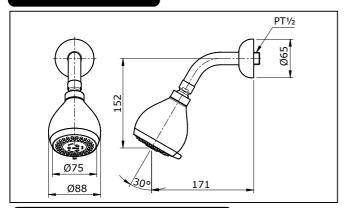

## FIXED SHOWER HEAD (2S MASSAGE) (L=171mm, Ø=75mm) TX466SM

### **SPECIFICATIONS**

### **OPERATING CONDITIONS**

- Water supply pressure: 0.05 ~ 0.75 MPa.
  Ensure that water supply is clean (No Sand, Dirt, Etc.).