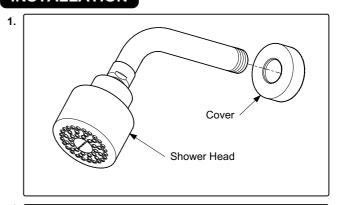

# "EGO" FIXED SHOWER HEAD (L=194mm, Ø=65mm) TX438SE

## **SPECIFICATIONS**



## **OPERATING CONDITIONS**

- Water supply pressure: 0.05 ~ 0.75 MPa.
  Ensure that water supply is clean ( No Sand, Dirt, Etc.).

## **MAINTENANCE**

Always wipe chrome plated area with dry soft cloth, and sometimes wipe it with cloth soaked in mild soap.

### **ATTENTION**

Use of abrasive cleaning material such as; detergents containing hydrochloric acids, thinner, polishing powder, and nylon brush is not recommended

# INSTALLATION





S060137

# "EGO" FIXED SHOWER HEAD (L=194mm, Ø=65mm) TX438SE

## **SPECIFICATIONS**



## **OPERATING CONDITIONS**

- 1. Water supply pressure: 0.05 ~ 0.75 MPa.
- 2. Ensure that water supply is clean ( No Sand, Dirt, Etc.).

## **MAINTENANCE**

Always wipe chrome plated area with dry soft cloth, and sometimes wipe it with cloth soaked in mild soap.

### **ATTENTION**

Use of abrasive cleaning material such as; detergents containing hydrochloric acids, thinner, polishing powder, and nylon brush is not recommended

## **INSTALLATION**