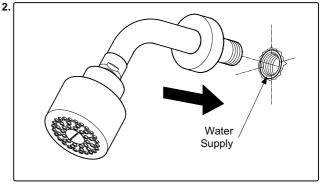

# "EGO" FIXED SHOWER HEAD (L=194mm, Ø=65mm) TX438SE

## **SPECIFICATIONS**



## **OPERATING CONDITIONS**

- Water supply pressure: 0.05 ~ 0.75 MPa.
  Ensure that water supply is clean ( No Sand, Dirt, Etc.).

## **MAINTENANCE**

Always wipe chrome plated area with dry soft cloth, and sometimes wipe it with cloth soaked in mild soap.

### **ATTENTION**

Use of abrasive cleaning material such as; detergents containing hydrochloric acids, thinner, polishing powder, and nylon brush is not recommended

# INSTALLATION





S060137

# "EGO" FIXED SHOWER HEAD (L=194mm, Ø=65mm) TX438SE

## **SPECIFICATIONS**



## **OPERATING CONDITIONS**

- 1. Water supply pressure: 0.05 ~ 0.75 MPa.
- 2. Ensure that water supply is clean ( No Sand, Dirt, Etc.).

## **MAINTENANCE**

Always wipe chrome plated area with dry soft cloth, and sometimes wipe it with cloth soaked in mild soap.

### **ATTENTION**

Use of abrasive cleaning material such as; detergents containing hydrochloric acids, thinner, polishing powder, and nylon brush is not recommended

## **INSTALLATION**