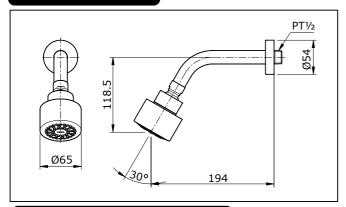

# "EGO" FIXED SHOWER HEAD (L=194mm, Ø=65mm) TX438SE

## **SPECIFICATIONS**



## **OPERATING CONDITIONS**

- Water supply pressure: 0.05 ~ 0.75 MPa.
  Ensure that water supply is clean ( No Sand, Dirt, Etc.).

## **MAINTENANCE**

Always wipe chrome plated area with dry soft cloth, and sometimes wipe it with cloth soaked in mild soap.

### **ATTENTION**

Use of abrasive cleaning material such as; detergents containing hydrochloric acids, thinner, polishing powder, and nylon brush is not recommended

# INSTALLATION





S060137

# "EGO" FIXED SHOWER HEAD (L=194mm, Ø=65mm) TX438SE

## **SPECIFICATIONS**



## **OPERATING CONDITIONS**

- 1. Water supply pressure: 0.05 ~ 0.75 MPa.
- 2. Ensure that water supply is clean ( No Sand, Dirt, Etc.).

## **MAINTENANCE**

Always wipe chrome plated area with dry soft cloth, and sometimes wipe it with cloth soaked in mild soap.