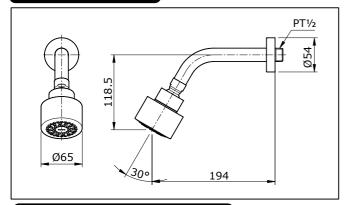

# "EGO" FIXED SHOWER HEAD (L=194mm, Ø=65mm) TX438SE

## **SPECIFICATIONS**



## **OPERATING CONDITIONS**

- Water supply pressure: 0.05 ~ 0.75 MPa.
  Ensure that water supply is clean ( No Sand, Dirt, Etc.).

## **MAINTENANCE**

Always wipe chrome plated area with dry soft cloth, and sometimes wipe it with cloth soaked in mild soap.

### **ATTENTION**

Use of abrasive cleaning material such as; detergents containing hydrochloric acids, thinner, polishing powder, and nylon brush is not recommended

# INSTALLATION





S060137

# "EGO" FIXED SHOWER HEAD (L=194mm, Ø=65mm) TX438SE

## **SPECIFICATIONS**



## **OPERATING CONDITIONS**

- 1. Water supply pressure: 0.05 ~ 0.75 MPa.
- 2. Ensure that water supply is clean ( No Sand, Dirt, Etc.).

## **MAINTENANCE**

Always wipe chrome plated area with dry soft cloth, and sometimes wipe it with cloth soaked in mild soap.

### **ATTENTION**

Use of abrasive cleaning material such as; detergents containing hydrochloric acids, thinner, polishing powder, and nylon brush is not recommended

## **INSTALLATION**