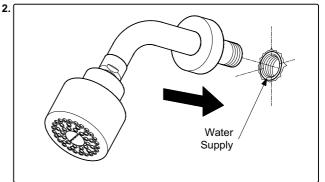

dry soft cloth, and sometimes wipe it with cloth soaked in mild soap.

### **ATTENTION**

Use of abrasive cleaning material such as; detergents containing hydrochloric acids, thinner, polishing powder, and nylon brush is not recommended

# INSTALLATION





S060137

# "EGO" FIXED SHOWER HEAD (L=194mm, Ø=65mm) TX438SE

## **SPECIFICATIONS**



## **OPERATING CONDITIONS**

- 1. Water supply pressure: 0.05 ~ 0.75 MPa.
- 2. Ensure that water supply is clean ( No Sand, Dirt, Etc.).

## **MAINTENANCE**

Always wipe chrome plated area with dry soft cloth, and sometimes wipe it with cloth soaked in mild soap.

### **ATTENTION**

Use of abrasive cleaning material such as; detergents containing hydrochloric acids, thinner, polishing powder, and nylon brush is not recommended

## **INSTALLATION**