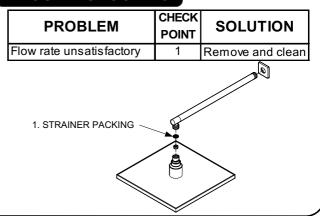

### **TROUBLESHOOTING**

| PROBLEM                  | CHECK<br>POINT | SOLUTION         |
|--------------------------|----------------|------------------|
| Flow rate unsatisfactory | 1              | Remove and clean |
| 1. STRAINER PACKING      |                |                  |