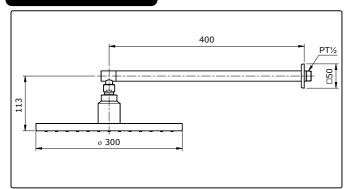

### **SPECIFICATIONS**

## LED FIXED SHOWER HEAD W/ PIPE(L= 400 mm) (300 mm x 300 mm) (WALL TYPE)