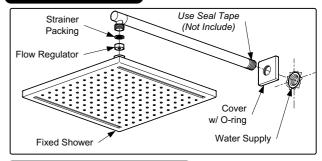

### INSTALLATION

### **TROUBLESHOOTING**

| PROBLEM                  | CHECK<br>POINT | SOLUTION         |
|--------------------------|----------------|------------------|
| Flow rate unsatisfactory | 1              | Remove and clean |
| 1. STRAINER PACKING      |                |                  |