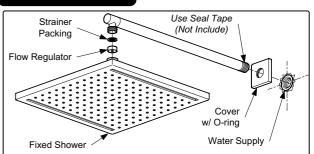

SOLUTION         |
|--------------------------|----------------|------------------|
| Flow rate unsatisfactory | 1              | Remove and clean |
| 1. STRAINER PACKING      |                |                  |

**S060110R** R2

### TOTO

# LED FIXED SHOWER HEAD W/ PIPE(L= 400 mm) (300 mm x 300 mm) (WALL TYPE)

### **SPECIFICATIONS**



### **OPERATING CONDITIONS**

- 1. Water supply pressure: 0.05 ~ 0.75 MPa.
- 2. Ensure that water supply is clean ( No Sand, Dirt, Etc.).

### **MAINTENANCE**

Always wipe chrome plated area with dry soft cloth, and sometimes wipe it with cloth soaked in mild soap.

#### **ATTENTION**

Use of abrasive cleaning material such as; detergents containing hydrochloric acids, thinner, polishing powder, and nylon brush is not recommended.

### **INSTALLATION**



### **TROUBLESHOOTING**



**S060110R** R2