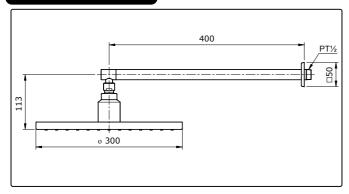

### **SPECIFICATIONS**

# LED FIXED SHOWER HEAD W/ PIPE(L= 400 mm) (300 mm x 300 mm) (WALL TYPE)