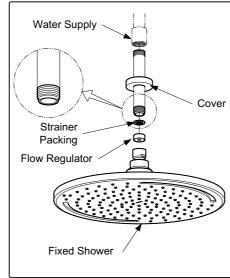

TOTO

## LED FIXED SHOWER HEAD W/ PIPE

**TX497SV1** (L = 227 mm,  $\phi$  = 300 mm) (CEILING TYPE)

## **SPECIFICATIONS**



## **OPERATING CONDITIONS**

- 1. Water supply pressure : 0.05 ~ 0.75 MPa.
- 2. Ensure that water supply is clean ( No Sand, Dirt, Etc.).

#### **MAINTENANCE**

Always wipe chrome plated area with dry soft cloth, and sometimes wipe it with soaked in mild soap.

## **ATTENTION**

Use of abbrasive cleaning material suck as; detergents containing hydrochloric acids, thinner, polishing powder, and nylon brush is not recommended

## INSTALLATION



## **TROUBLESHOOTING**

| PROBLEM                 | CHECK | SOLUTION         |
|-------------------------|-------|------------------|
| How rate unsatisfactory | 1     | Remove and clean |



S060109-1

# TOTO

#### LED FIXED SHOWER HEAD W/ PIPE **TX497SV1** (L = 227 mm, $\phi$ = 300 mm) (CEILING TYPE)

## **SPECIFICATIONS**



## **OPERATING CONDITIONS**

- 1. Water supply pressure :  $\overline{0.05 \sim 0.75}$  MPa.
- 2. Ensure that water supply is clean ( No Sand, Dirt, Etc.).

#### **MAINTENANCE**

Always wipe chrome plated area with dry soft cloth, and sometimes wipe it with cloth soaked in mild soap.

## **ATTENTION**

Use of abbrasive cleaning material suck as; detergents containing hydrochloric acids, thinner, polishing powder, and nylon brush is not recommended

## INSTALLATION