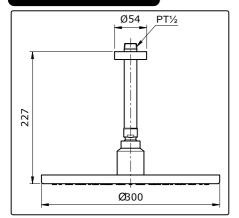

## LED FIXED SHOWER HEAD W/ PIPE

**TX497SV1** (L = 227 mm,  $\phi$  = 300 mm) (CEILING TYPE)

## **SPECIFICATIONS**