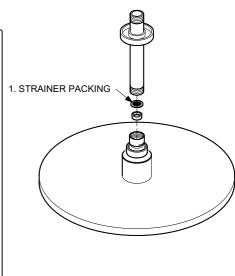

## INSTALLATION

## **TROUBLESHOOTING**

| PROBLEM                 | CHECK | SOLUTION         |
|-------------------------|-------|------------------|
| How rate unsatisfactory | 1     | Remove and clean |

S060109-1

#### TROUBLESHOOTING

| PROBLEM                  | CHECK<br>POINT | SOLUTION         |
|--------------------------|----------------|------------------|
| Flow rate unsatisfactory | 1              | Remove and clean |