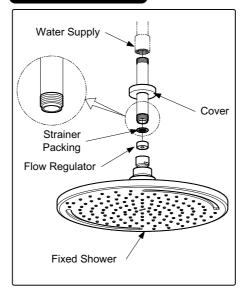

## LED FIXED SHOWER HEAD W/ PIPE

**TX497SV1** (L = 227 mm,  $\phi$  = 300 mm) (CEILING TYPE)

## INSTALLATION