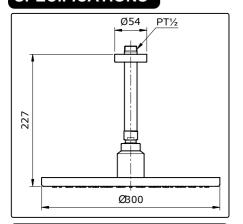

#### LED FIXED SHOWER HEAD W/ PIPE **TX497SV1** (L = 227 mm, $\phi$ = 300 mm) (CEILING TYPE)

## **SPECIFICATIONS**