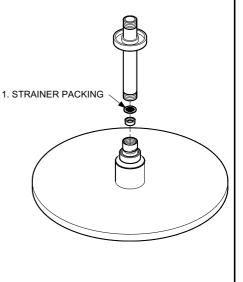

## **TROUBLESHOOTING**

| PROBLEM                 | CHECK | SOLUTION         |
|-------------------------|-------|------------------|
| How rate unsatisfactory | 1     | Remove and clean |

S060109-1

#### TROUBLESHOOTING

| PROBLEM                  | CHECK<br>POINT | SOLUTION         |
|--------------------------|----------------|------------------|
| Flow rate unsatisfactory | 1              | Remove and clean |