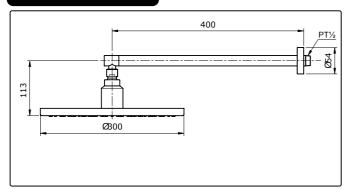

# LED FIXED SHOWER HEAD W/ PIPE

**TX497S**  $(L = 400 \text{ mm}, \emptyset = 300 \text{ mm}) \text{ (WALL TYPE)}$ 

## **SPECIFICATIONS**

### **OPERATING CONDITIONS**

- 1. Water supply pressure: 0.05 ~ 0.75 MPa.
- 2. Ensure that water supply is clean ( No Sand, Dirt, Etc.).