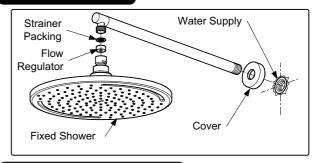

## **INSTALLATION**

## **TROUBLESHOOTING**

| PROBLEM                  | CHECK<br>POINT | SOLUTION         |  |
|--------------------------|----------------|------------------|--|
| Flow rate unsatisfactory | 1              | Remove and clean |  |
| 1. STRAINER PACKING      |                |                  |  |