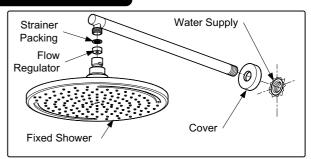

## **INSTALLATION**

## TROUBLESHOOTING

| PROBLEM                  | CHECK<br>POINT | SOLUTION         |  |
|--------------------------|----------------|------------------|--|
| Flow rate unsatisfactory | 1              | Remove and clean |  |
| 1. STRAINER PACKING      |                |                  |  |