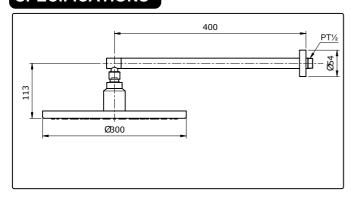

# **TOTO**

LED FIXED SHOWER HEAD W/ PIPE  $(L = 400 \text{ mm}, \emptyset = 300 \text{ mm}) \text{ (WALL TYPE)}$ 

**TX497S** 

### **SPECIFICATIONS**

### **OPERATING CONDITIONS**

- 1. Water supply pressure: 0.05 ~ 0.75 MPa.
- 2. Ensure that water supply is clean (No Sand, Dirt, Etc.).