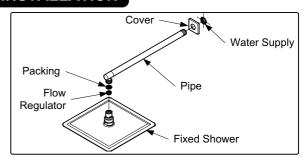

# **INSTALLATION**

#### **TROUBLESHOOTING**

| PROBLEM                  | CHECK<br>POINT | SOLUTION         |  |
|--------------------------|----------------|------------------|--|
| Flow rate unsatisfactory | 1              | Remove and clean |  |
| 1. FLOW REGULATOR        |                |                  |  |