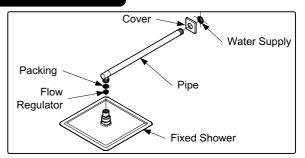

## INSTALLATION

#### **TROUBLESHOOTING**

| PROBLEM                  | CHECK<br>POINT    | SOLUTION         |  |
|--------------------------|-------------------|------------------|--|
| Flow rate unsatisfactory | 1                 | Remove and clean |  |
|                          | 1. FLOW REGULATOR |                  |  |