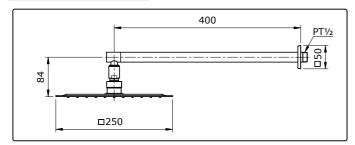

S060245

TOTO

"TOJA" FIXED SHOWER HEAD W/PIPE (L= 400 mm, RECTANGLE 250x250mm) (WALL TYPE)

## **SPECIFICATIONS**

#### **OPERATING CONDITIONS**

- 1. Water supply pressure :  $0.05 \sim 0.75 \text{ MPa}$
- 2. Ensure that water supply is clean ( No Sand, Dirt, Etc. )