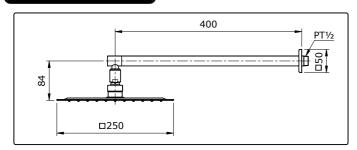

# "TOJA" FIXED SHOWER HEAD W/PIPE (L= 400 mm, RECTANGLE 250x250mm) (WALL TYPE)

## **SPECIFICATIONS**

#### **OPERATING CONDITIONS**

- 1. Water supply pressure: 0.05 ~ 0.75 MPa
- 2. Ensure that water supply is clean ( No Sand, Dirt, Etc. )